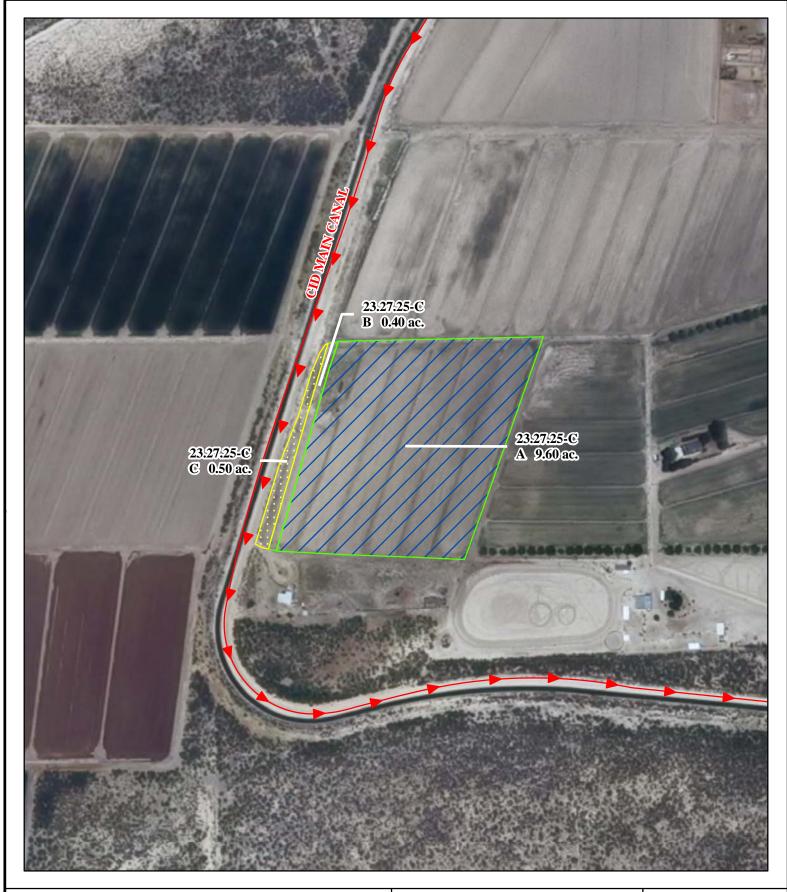

Section 25, Township 23S, Range 27E, N.M.P.M.

Pt. SE<sup>1</sup>/<sub>4</sub> 9.60 acres

Total: 9.60 acres (Supplemental)

As shown on the attached revised Hydrographic Survey Map for Subfile No. 23.27.25-C, and the CID Section Hydrographic Survey Map Sheet No. 20 (1999-2011), included in Part F of this Appendix, representing the Court record as of the date of the filing of this Decree.

### f. Location and Amount of Irrigated Acreage:

Section 25, Township 23S, Range 27E, N.M.P.M.

Pt. SE<sup>1</sup>/<sub>4</sub> 0.40 acres

Total: 0.40 acres

As shown on the attached revised Hydrographic Survey Map for Subfile No. 23.27.25-C, and the CID Section Hydrographic Survey Map Sheet No. 20 (1999-2011), included in Part F of this Appendix, representing the Court record as of the date of the filing of this Decree.

### f. Location and Amount of No Right Acreage:

Section 25, Township 23S, Range 27E, N.M.P.M.

Pt. SE<sup>1</sup>/<sub>4</sub> 0.50 acres

Total: 0.50 acres (No Right)

As shown on the attached revised Hydrographic Survey Map for Subfile No. 23.27.25-C, and the CID Section Hydrographic Survey Map Sheet No. 20 (1999-2011), included in Part F of this Appendix, representing the Court record as of the date of the filing of this Decree.